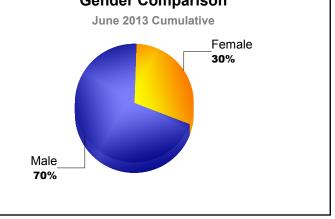

**District 6 SE** 

| Year                                            | New<br>Clubs | Dropped<br>Clubs | Gain/<br>Loss<br>Clubs | New<br>Members | Charter<br>Members | Reinstate<br>Members | Transfer<br>Members                                 | Total<br>Member<br>Added | Total<br>Members<br>Dropped | Gain/<br>Loss<br>Members |  |
|-------------------------------------------------|--------------|------------------|------------------------|----------------|--------------------|----------------------|-----------------------------------------------------|--------------------------|-----------------------------|--------------------------|--|
| 2008-2009                                       | 0            | -1               | -1                     | 97             | 0                  | 3                    | 4                                                   | 104                      | -117                        | -13                      |  |
| 2009-2010                                       | 2            | 0                | 2                      | 55             | 47                 | 3                    | 2                                                   | 107                      | -103<br>-175                | 4                        |  |
| 2010-2011<br>2011-2012                          | 2            | -2<br>-2         | 0                      | 61<br>79       | 52<br>48           | 2                    | 8                                                   | 123<br>135               | -175                        | -52<br>5                 |  |
| 2012-2012                                       | 0            | -3               | -3                     | 70             | 1                  | 5                    | 11                                                  | 87                       | -147                        | -60                      |  |
| Average                                         | 1            | -2               | 0                      | 72             | 30                 | 3                    | 6                                                   | 111                      | -134                        | -23                      |  |
| 2<br>1<br>0                                     | 0            |                  | 2                      | 2              | Club<br>2          | DS<br>0              | 2                                                   | 0_0                      |                             |                          |  |
| -1<br>-2<br>-3                                  | -1           | -1               |                        |                | -2                 |                      | -2                                                  |                          | -3 -3                       |                          |  |
|                                                 |              |                  | ■ New C                | lubs           | Dropped Member     |                      | Gain/Loss Clu                                       | bs                       |                             |                          |  |
| 150<br>100<br>50<br>-50<br>-100<br>-150<br>-200 | -11          | -13              | 107                    | 03             | -123               | -52                  | -130                                                | 5                        | -147                        | 60                       |  |
| -200                                            | 2008-2       | 009              | 2009                   | -2010          | 2010-2             | 2011                 | 2011-20                                             | 12                       | 2012-2013                   |                          |  |
|                                                 |              | Me               | mbers A                | dded           | Members            | Dropped              | Gain/Loss                                           | Members                  |                             |                          |  |
| Membership Composition<br>June 2013 Cumulative  |              |                  |                        |                |                    |                      | Gender Comparison<br>June 2013 Cumulative<br>Female |                          |                             |                          |  |
|                                                 |              |                  |                        |                |                    |                      |                                                     |                          | 30%                         |                          |  |