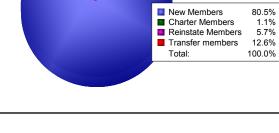

**District 6 SE** 

| Year                                            | New<br>Clubs | Dropped<br>Clubs | Gain/<br>Loss<br>Clubs | New<br>Members | Charter<br>Members | Reinstate<br>Members | Transfer<br>Members                                 | Total<br>Member<br>Added | Total<br>Members<br>Dropped | Gain/<br>Loss<br>Members |  |
|-------------------------------------------------|--------------|------------------|------------------------|----------------|--------------------|----------------------|-----------------------------------------------------|--------------------------|-----------------------------|--------------------------|--|
| 2008-2009                                       | 0            | -1               | -1                     | 97             | 0                  | 3                    | 4                                                   | 104                      | -117                        | -13                      |  |
| 2009-2010                                       | 2            | 0                | 2                      | 55             | 47                 | 3                    | 2                                                   | 107                      | -103<br>-175                | 4                        |  |
| 2010-2011<br>2011-2012                          | 2            | -2<br>-2         | 0                      | 61<br>79       | 52<br>48           | 2                    | 8                                                   | 123<br>135               | -175                        | -52<br>5                 |  |
| 2012-2012                                       | 0            | -3               | -3                     | 70             | 1                  | 5                    | 11                                                  | 87                       | -147                        | -60                      |  |
| Average                                         | 1            | -2               | 0                      | 72             | 30                 | 3                    | 6                                                   | 111                      | -134                        | -23                      |  |
| 2<br>1<br>0                                     | 0            |                  | 2                      | 2              | Club<br>2          | DS<br>0              | 2                                                   | 0_0                      |                             |                          |  |
| -1<br>-2<br>-3                                  | -1           | -1               |                        |                | -2                 |                      | -2                                                  |                          | -3 -3                       |                          |  |
|                                                 |              |                  | ■ New C                | lubs           | Dropped Member     |                      | Gain/Loss Clu                                       | bs                       |                             |                          |  |
| 150<br>100<br>50<br>-50<br>-100<br>-150<br>-200 | -11          | -13              | 107                    | 03             | -123               | -52                  | -130                                                | 5                        | -147                        | 60                       |  |
| -200                                            | 2008-2       | 009              | 2009                   | -2010          | 2010-2             | 2011                 | 2011-20                                             | 12                       | 2012-2013                   |                          |  |
|                                                 |              | Me               | mbers A                | dded           | Members            | Dropped              | Gain/Loss                                           | Members                  |                             |                          |  |
| Membership Composition<br>June 2013 Cumulative  |              |                  |                        |                |                    |                      | Gender Comparison<br>June 2013 Cumulative<br>Female |                          |                             |                          |  |
|                                                 |              |                  |                        |                |                    |                      |                                                     |                          | 30%                         |                          |  |